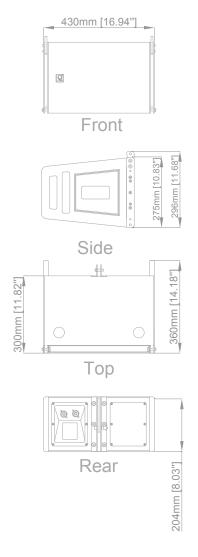

## **X8 Technical Specification**

| Туре                 | 2-way active line source enclosure  |
|----------------------|-------------------------------------|
| Frequency Response   | 70Hz-20kHz                          |
| Amplifier Recommend  | VDA18 / VDA12                       |
| Preset               | [X8] FOH / [X8] FI                  |
| Horizontal           | 100°(-6dB)                          |
| Angle Increments     | 0° 2° 4° 6° 8° 10° 12°              |
| Drivers              | LF:1×8" Neodymium                   |
|                      | HF:1×1.75" Neodymium                |
| Handling Power (AES) | LF:200W                             |
|                      | HF:60W                              |
| Maximum Peak SPL     | 131dB/1m                            |
| Nominal Impedance    | LF:16Ω / HF:16Ω                     |
| Connections          | 2 x NL4 SpeakOn                     |
| Pin Connections      | NL4=LF:+1-1 HF:+2-2                 |
| Width*Height*Depth   | 430mm*275mm*360mm                   |
| Weight               | 14kg / 30.8lb                       |
| Handle               | 4 ergonomic handles                 |
| Antiskid             | N/C                                 |
| Fastener             | 3 side fastener                     |
| Material             | Baltic Birch Plywood                |
| Finish               | Dark Grey                           |
| Front                | Polyester powder-coated steel grill |
| Rigging              | Steel                               |
| Protection rating    | IP45                                |
|                      |                                     |