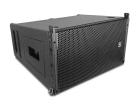

## X8 2-way active line source enclosure

- X Series Family -Lightweight
- **■** Touring Fixed installation
- **■** Deployment in vertical lines
- X8Sub Extended Woofer
- VDA18 / VDA12 Controller

The X8 enclosure is based on 2-way designs, one low-frequency and high-frequency band. The rated impedance of the low-frequency is 160hms, and the rated impedance of the high-frequency is 160hms.

The 3-point suspension system is integrated in the enclosure, and the X8 enclosure works in the rated frequency range of 70Hz -20kHz. The frequency response system can be extended to 36Hz, and special X8Sub extended bass, Xiv18 or Xiv28 subwoofer are added respectively. X8 produces a 100° symmetrical horizontal coverage. The suspension system allows vertical assembly of different box angles up to 6 degrees, forming a line array with variable parameters to ensure a perfect acoustic effect.